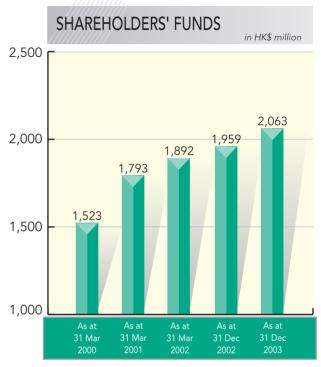

## Financial Highlights

|                                         | Year ended<br>31st December,<br>2003 | 9 months ended<br>31st December,<br>2002 |
|-----------------------------------------|--------------------------------------|------------------------------------------|
|                                         | HK\$'000                             | HK\$'000                                 |
| Group turnover and share of turnover of |                                      |                                          |
| jointly controlled entities             | 1,334,406                            | 1,164,428                                |
| Profit before taxation                  | 165,293                              | 94,750                                   |
| Profit for the year/period              | 123,883                              | 86,828                                   |
| Total assets                            | 2,639,452                            | 2,634,607<br>(restated)                  |
| Total liabilities                       | 571,751                              | 664,987                                  |
| Minority interests                      | 4,552                                | 11,017                                   |
| Shareholders' funds                     | 2,063,149                            | 1,958,603<br>(restated)                  |
| Return on shareholders' funds           | 6.0%                                 | 4.4%<br>(restated)                       |
|                                         | НК\$                                 | НК\$                                     |
| Net assets per share                    | 2.63                                 | 2.52<br>(restated)                       |
|                                         | HK cents                             | HK cents                                 |
| Basic earnings per share                | 15.81                                | 11.20                                    |
| Diluted earnings per share              | 15.70                                | 11.07                                    |
| Dividends per share                     | 22                                   | 4                                        |