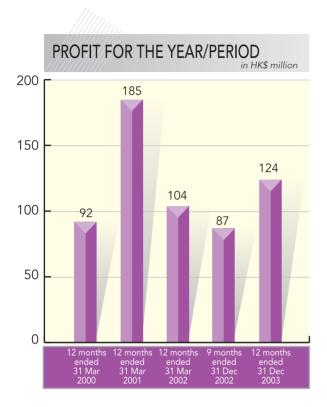

## Financial Highlights

|                                         | Year ended<br>31st December,<br>2003 | 9 months ended<br>31st December,<br>2002 |
|-----------------------------------------|--------------------------------------|------------------------------------------|
|                                         | HK\$'000                             | HK\$'000                                 |
| Group turnover and share of turnover of |                                      |                                          |
| jointly controlled entities             | 1,334,406                            | 1,164,428                                |
| Profit before taxation                  | 165,293                              | 94,750                                   |
| Profit for the year/period              | 123,883                              | 86,828                                   |
| Total assets                            | 2,639,452                            | 2,634,607<br>(restated)                  |
| Total liabilities                       | 571,751                              | 664,987                                  |
| Minority interests                      | 4,552                                | 11,017                                   |
| Shareholders' funds                     | 2,063,149                            | 1,958,603<br>(restated)                  |
| Return on shareholders' funds           | 6.0%                                 | 4.4%<br>(restated)                       |
|                                         | НК\$                                 | НК\$                                     |
| Net assets per share                    | 2.63                                 | 2.52<br>(restated)                       |
|                                         | HK cents                             | HK cents                                 |
| Basic earnings per share                | 15.81                                | 11.20                                    |
| Diluted earnings per share              | 15.70                                | 11.07                                    |
| Dividends per share                     | 22                                   | 4                                        |