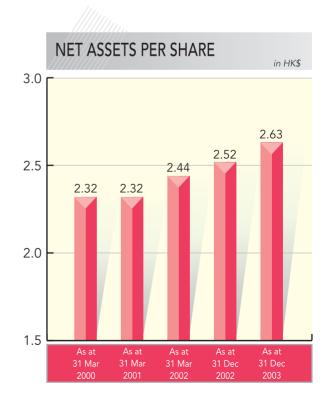

## Financial Highlights

|                                         | Year ended<br>31st December,<br>2003 | 9 months ended<br>31st December,<br>2002 |
|-----------------------------------------|--------------------------------------|------------------------------------------|
|                                         | HK\$'000                             | HK\$'000                                 |
| Group turnover and share of turnover of |                                      |                                          |
| jointly controlled entities             | 1,334,406                            | 1,164,428                                |
| Profit before taxation                  | 165,293                              | 94,750                                   |
| Profit for the year/period              | 123,883                              | 86,828                                   |
| Total assets                            | 2,639,452                            | 2,634,607<br>(restated)                  |
| Total liabilities                       | 571,751                              | 664,987                                  |
| Minority interests                      | 4,552                                | 11,017                                   |
| Shareholders' funds                     | 2,063,149                            | 1,958,603<br>(restated)                  |
| Return on shareholders' funds           | 6.0%                                 | 4.4%<br>(restated)                       |
|                                         | НК\$                                 | НК\$                                     |
| Net assets per share                    | 2.63                                 | 2.52<br>(restated)                       |
|                                         | HK cents                             | HK cents                                 |
| Basic earnings per share                | 15.81                                | 11.20                                    |
| Diluted earnings per share              | 15.70                                | 11.07                                    |
| Dividends per share                     | 22                                   | 4                                        |