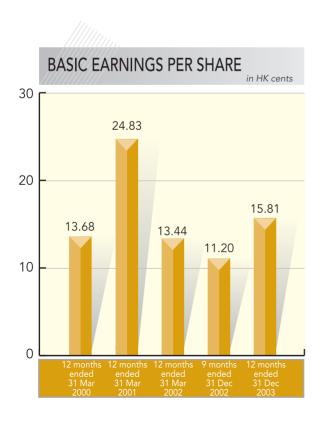

## Financial Highlights

|                                         | Year ended<br>31st December,<br>2003 | 9 months ended<br>31st December,<br>2002 |
|-----------------------------------------|--------------------------------------|------------------------------------------|
|                                         | HK\$'000                             | HK\$'000                                 |
| Group turnover and share of turnover of |                                      |                                          |
| jointly controlled entities             | 1,334,406                            | 1,164,428                                |
| Profit before taxation                  | 165,293                              | 94,750                                   |
| Profit for the year/period              | 123,883                              | 86,828                                   |
| Total assets                            | 2,639,452                            | 2,634,607<br>(restated)                  |
| Total liabilities                       | 571,751                              | 664,987                                  |
| Minority interests                      | 4,552                                | 11,017                                   |
| Shareholders' funds                     | 2,063,149                            | 1,958,603<br>(restated)                  |
| Return on shareholders' funds           | 6.0%                                 | 4.4%<br>(restated)                       |
|                                         | НК\$                                 | НК\$                                     |
| Net assets per share                    | 2.63                                 | 2.52<br>(restated)                       |
|                                         | HK cents                             | HK cents                                 |
| Basic earnings per share                | 15.81                                | 11.20                                    |
| Diluted earnings per share              | 15.70                                | 11.07                                    |
| Dividends per share                     | 22                                   | 4                                        |